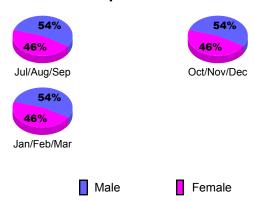

| Net         | Actual      | Actual            | Gain/       | Gain/       |  |  |
| M 41-             | Memb        | New         | Dropped           | Loss of     | Loss of     |  |  |
| Month             | <u>Goal</u> | <u>Memb</u> | <u>Memb</u>       | <u>Memb</u> | <u>Memb</u> |  |  |
| Jul/Aug/Sep       | 8           | 33          | -73               | -40         | -1          |  |  |
| Oct/Nov/Dec       | 8           | 32          | -16               | 16          | -30         |  |  |
| Jan/Feb/Mar       | 8           | 20          | -28               | -8          | 2           |  |  |
| Totals            | 24          | 85          | -117              | -32         | -29         |  |  |



## Gender Comparison 2009-2010

Oct/Nov/Dec

Jan/Feb/Mar

Previous Year