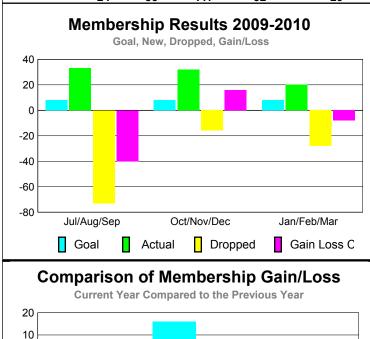

## YTD Status Quo Clubs 2009-2010

| <u>MEMBERSHIP</u> |             |             |                   |             |             |  |  |
|-------------------|-------------|-------------|-------------------|-------------|-------------|--|--|
|                   |             | Member      | <u>Membership</u> |             |             |  |  |
|                   |             | 200         | 2008-2009         |             |             |  |  |
|                   |             |             |                   |             |             |  |  |
|                   | Net         | Actual      | Actual            | Gain/       | Gain/       |  |  |
| M 41-             | Memb        | New         | Dropped           | Loss of     | Loss of     |  |  |
| Month             | <u>Goal</u> | <u>Memb</u> | <u>Memb</u>       | <u>Memb</u> | <u>Memb</u> |  |  |
| Jul/Aug/Sep       | 8           | 33          | -73               | -40         | -1          |  |  |
| Oct/Nov/Dec       | 8           | 32          | -16               | 16          | -30         |  |  |
| Jan/Feb/Mar       | 8           | 20          | -28               | -8          | 2           |  |  |
| Totals            | 24          | 85          | -117              | -32         | -29         |  |  |