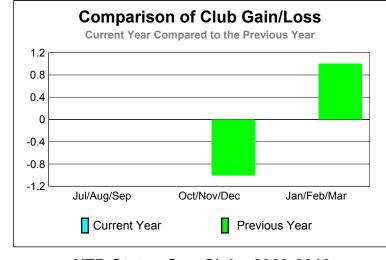

0 -10

-20

-30

-40

Jul/Aug/Sep

Current Year

GMT: PEDRO A BOTELLO ORTIZ Location: COSTA RICA GMT CA: 3

|             |                            | <u>Club</u><br>200            |                                   | <u>Clubs</u><br>2008-2009        |                                  |
|-------------|----------------------------|-------------------------------|-----------------------------------|----------------------------------|----------------------------------|
| Month       | New<br>Club<br><u>Goal</u> | Actual<br>New<br><u>Clubs</u> | Actual<br>Dropped<br><u>Clubs</u> | Gain/<br>Loss of<br><u>Clubs</u> | Gain/<br>Loss of<br><u>Clubs</u> |
| Jul/Aug/Sep | 0                          | 0                             | 0                                 | 0                                | 0                                |
| Oct/Nov/Dec | 0                          | 0                             | 0                                 | 0                                | -1                               |
| Jan/Feb/Mar | 0                          | 0                             | 0                                 | 0                                | 1                                |
| Totals      | 0                          | 0                             | 0                                 | 0                                | 0                                |